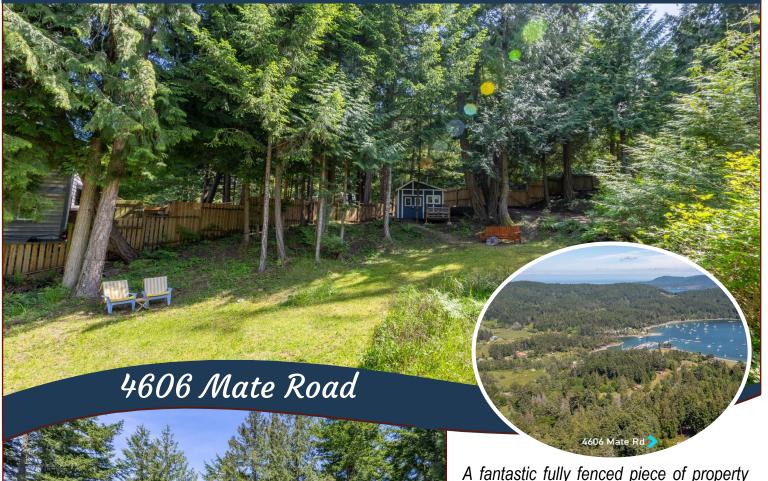

## Impressive Waterfront Acreage!

with partial ocean views that you can come and enjoy Pender Island immediately this spring and summer with family and friends. There is a bunkhouse down below the property, one up top and a trailer for accommodations while you plan to build or hold as an investment. All the services are hooked up. Hydro, municipal water and a septic system that is designed for a 4bedroom home. Outbuilding has a washer, dryer, freezer and room for storage. Located on a guiet no through road. Hiking trails, disc golf course, the lake and Driftwood Centre all close by. Thieves Bay Marina boasts low moorage rates for Magic Lake property owners and is only a 5 min car ride away.