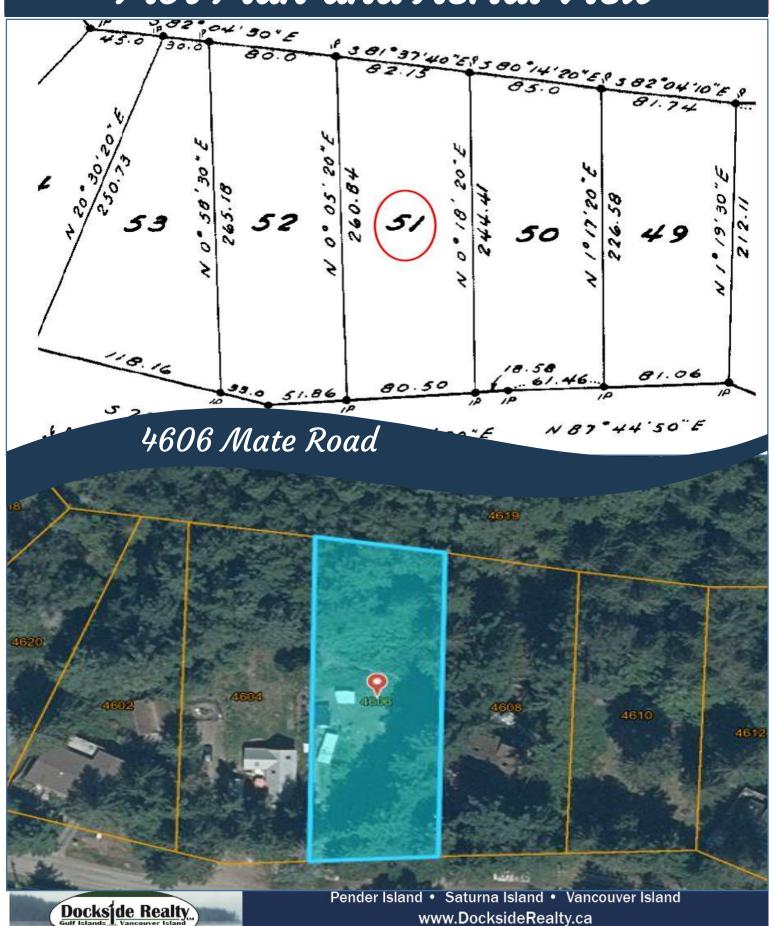

is designed for a 4bedroom home. Outbuilding has a washer, dryer, freezer and room for storage. Located on a guiet no through road. Hiking trails, disc golf course, the lake and Driftwood Centre all close by. Thieves Bay Marina boasts low moorage rates for Magic Lake property owners and is only a 5 min car ride away.



Pender Island • Saturna Island • Vancouver Island www.DocksideRealty.ca info@DocksideRealty.ca • 250-629-3383

# Property Details



Water: Municipal

Waste: Septic Field

Services: Water, Septic, and Hydro

hooked up

**Driveway:** Gravel

- Quiet Area
- No through Rd.
- Private Property
- Partial Ocean View
- Marina Nearby









Pender Island • Saturna Island • Vancouver Island www.DocksideRealty.ca info@DocksideRealty.ca • 250-629-3383

### Plot Plan and Aerial View



info@DocksideRealty.ca • 250-629-3383

### Pender Islands Map



<u>DISCLAIMER:</u> While every effort is made to provide reliable information, Dockside Realty Ltd. makes no representations or warranties as to the accuracy of this brochure.

All measurements are approximate and the buyer is responsible for verifying all data provided.